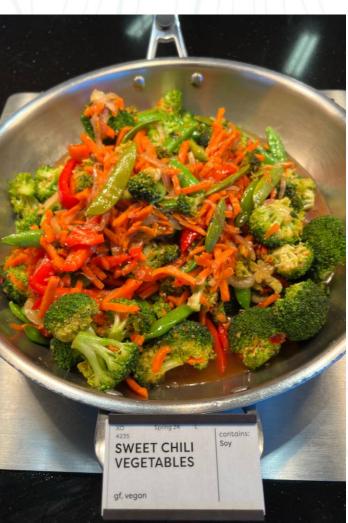

|    |  |
| Strawberry Banana Smoothie | 08 |  |
| Dinner                     |    |  |
| Strawberry Banana Smoothie |    |  |



#### BURGERS & MILKSHAKES

|      | Breakfast                   |      |  |
|------|-----------------------------|------|--|
|      | French Toast                | Ø    |  |
|      | Oregon Berry Sauce          | 08   |  |
|      | Build-Your-Own Egg Scramble |      |  |
|      | Build-Your-Own Omelet Bar   |      |  |
|      | Lunch                       |      |  |
| 1111 | Cheddar Burger              | 60 🔇 |  |
|      | Bobcat Blend Burger         | 6    |  |
| +    | Grilled Chicken Breast      | 8    |  |
|      |                             |      |  |





VEGETABLE STIR FRY contains: soy wheat peanuts

vegan, local





### **Inclusive Menus**







Contact Info: Allison LaRock (406) 994-7097 allison.larock@montana.edu





### **Dining Etiquette**







Bring your CatCard to swipe at the cashier station. Be kind to our staff – we are here to support you! Use clean plates to promote a safe dining experience. Use tongs to serve your food to eliminate cross contamination. Bring all dirty dishes and cups to the dish drop.

Sort compost and trash at the dish drop. Put all dishes on the carousel.











### NOW HIRING!

- Excellent Benefits!
- No Experience Necessary!
  - Dining Halls & Bakery
  - Concessions
  - Catering
  - Coffee Shops
  - Retail & Chick-fil-A
- Culinary Bobcat Bootcamp

MONTANA STATE UNIVERSITY



Follow us on instagram @msuculinaryservices

Keep up to date on all the latest & greatest!

- hours
- special even