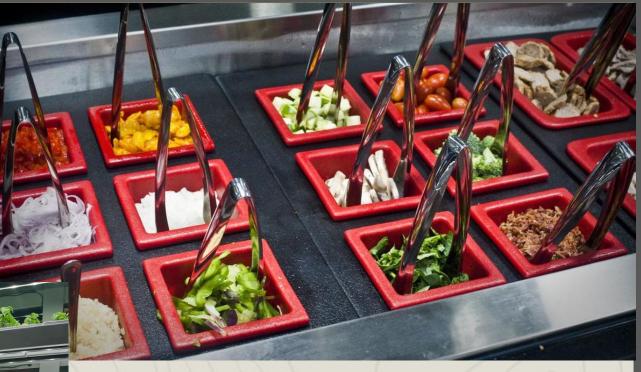

### **Dining Etiquette**

Bring your CatCard to swipe at the cashier station. Be kind to our staff – we are here to support you! Use clean plates to promote a safe dining experience. Use tongs to serve your food to eliminate cross contamination. Bring all dirty dishes and cups to the dish drop.

Sort compost and trash at the dish drop. Put all dishes on the carousel.