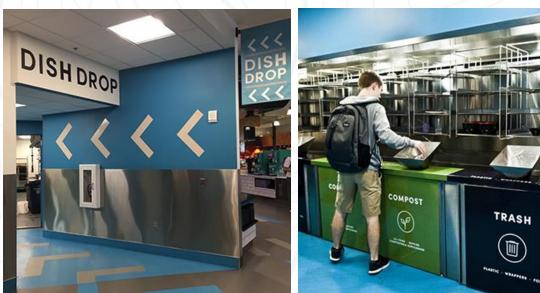

### **Dining Etiquette**

Bring your CatCard to swipe at the cashier station. Be kind to our staff – we are here to support you! Use clean plates to promote a safe dining experience. Use tongs to serve your food to eliminate cross contamination. Bring all dirty dishes and cups to the dish drop.

Sort compost and trash at the dish drop. Put all dishes on the carousel.