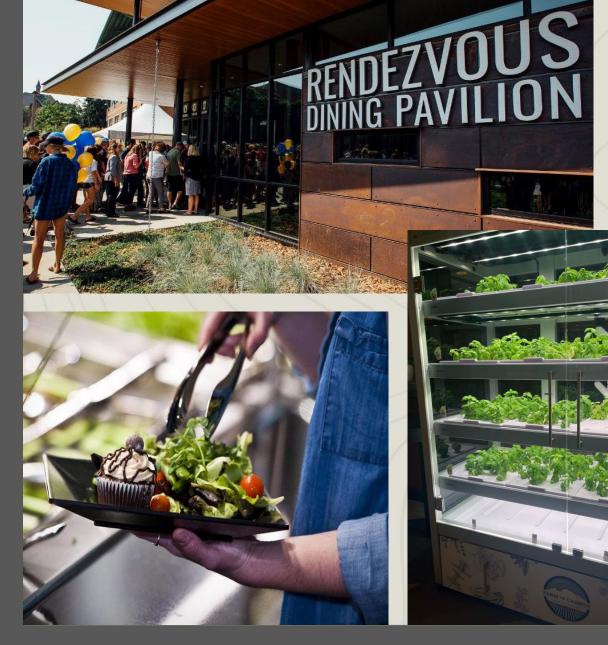

### Dining on Campus

National awards – sustainability, facility design & special events 5 day & 7 day meal plan options: all you care to eat, unlimited access Rendezvous: Monday – Friday 7am – 7:30pm, Saturday 7am-7pm Miller: Monday – Friday 7am – 7:30pm, Sunday 7am-7pm

Cares

BROOM

Order here ⇒ 🖨

🗢 Pick up there

Food options: Espresso bar Baked goods Hand tossed pizzas Burgers Asian & Mexican cuisine Comfort food Fresh salad bar & deli Allergen-free

Other on campus food: Indulge bakery Catering Concessions Retail - coffee shops Chick-fil-A Firehouse Subs