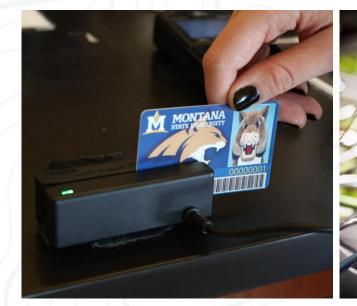

### **Dining Etiquette**

Bring your CatCard to swipe at the cashier station. Be kind to our staff – we are here to support you! Use clean plates to promote a safe dining experience. Use tongs to serve your food to eliminate cross contamination. Bring all dirty dishes and cups to the dish drop.