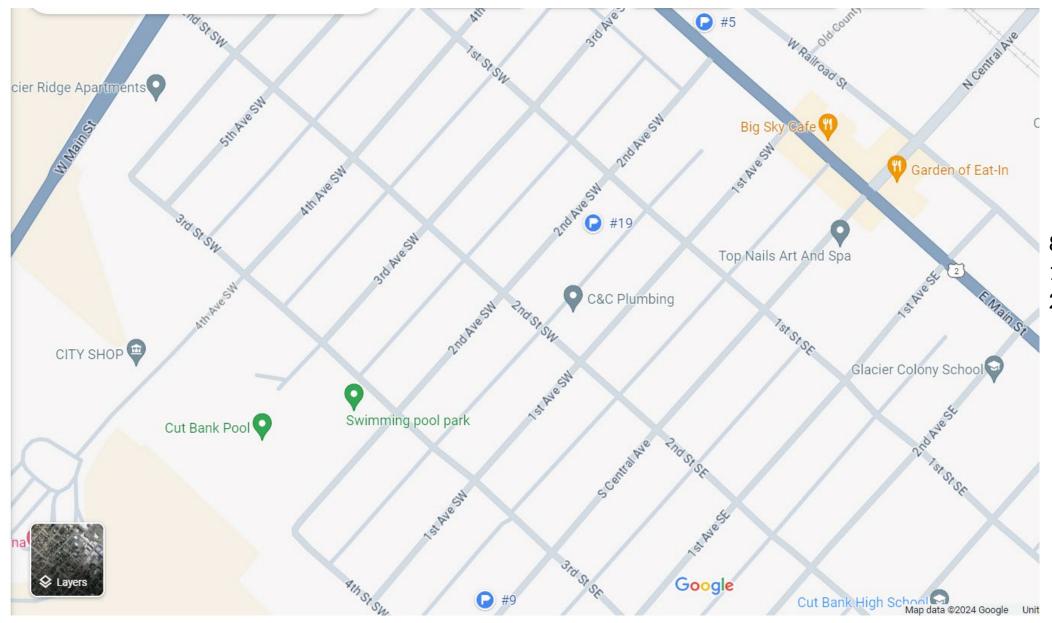

# 2024 Cut Bank Community Yard Sale - July 26 & 27, 2024, 9 a.m. - 3 p.m.

| #   | Address               | Types of Items                                                      | Other Items                                                  | Friday         | Saturday                              | Area                                                                                                                                                                                                                                                                                                                                                                                                                                                                                                                                                                                                                                                                                                                                                                                                                                                                                                                                                                                                                                                                                                                                                                                                                                                                                                                                                                                                                                                                                                                                                                                                                                                                                                                                                                                                                                                                                                                                                                                                                                                                                                                           | Additional Info.                          |
|-----|-----------------------|---------------------------------------------------------------------|--------------------------------------------------------------|----------------|---------------------------------------|--------------------------------------------------------------------------------------------------------------------------------------------------------------------------------------------------------------------------------------------------------------------------------------------------------------------------------------------------------------------------------------------------------------------------------------------------------------------------------------------------------------------------------------------------------------------------------------------------------------------------------------------------------------------------------------------------------------------------------------------------------------------------------------------------------------------------------------------------------------------------------------------------------------------------------------------------------------------------------------------------------------------------------------------------------------------------------------------------------------------------------------------------------------------------------------------------------------------------------------------------------------------------------------------------------------------------------------------------------------------------------------------------------------------------------------------------------------------------------------------------------------------------------------------------------------------------------------------------------------------------------------------------------------------------------------------------------------------------------------------------------------------------------------------------------------------------------------------------------------------------------------------------------------------------------------------------------------------------------------------------------------------------------------------------------------------------------------------------------------------------------|-------------------------------------------|
|     |                       | Men's Clothing, Women's Clothing, Recreation items, Household       |                                                              |                |                                       | Northeast (East of Central Avenue, North of                                                                                                                                                                                                                                                                                                                                                                                                                                                                                                                                                                                                                                                                                                                                                                                                                                                                                                                                                                                                                                                                                                                                                                                                                                                                                                                                                                                                                                                                                                                                                                                                                                                                                                                                                                                                                                                                                                                                                                                                                                                                                    |                                           |
| 1   | 10 Alpine Ave         | items,Home decor items                                              |                                                              | Х              |                                       | Main Streeet)                                                                                                                                                                                                                                                                                                                                                                                                                                                                                                                                                                                                                                                                                                                                                                                                                                                                                                                                                                                                                                                                                                                                                                                                                                                                                                                                                                                                                                                                                                                                                                                                                                                                                                                                                                                                                                                                                                                                                                                                                                                                                                                  |                                           |
|     |                       | Men's Clothing, Women's Clothing, Baby Boy Clothing, Baby           |                                                              |                |                                       | Northeast (East of Central Avenue, North of                                                                                                                                                                                                                                                                                                                                                                                                                                                                                                                                                                                                                                                                                                                                                                                                                                                                                                                                                                                                                                                                                                                                                                                                                                                                                                                                                                                                                                                                                                                                                                                                                                                                                                                                                                                                                                                                                                                                                                                                                                                                                    |                                           |
| 2   | 133 1st Ave NE        | Equipment, Household items, Furniture, Equipment and Tools          |                                                              | Х              | Х                                     | Main Streeet)                                                                                                                                                                                                                                                                                                                                                                                                                                                                                                                                                                                                                                                                                                                                                                                                                                                                                                                                                                                                                                                                                                                                                                                                                                                                                                                                                                                                                                                                                                                                                                                                                                                                                                                                                                                                                                                                                                                                                                                                                                                                                                                  | 50% off after 2pm                         |
|     |                       | Baby Boy Clothing, Baby Girl Clothing, Baby Equipment, Recreation   |                                                              |                |                                       |                                                                                                                                                                                                                                                                                                                                                                                                                                                                                                                                                                                                                                                                                                                                                                                                                                                                                                                                                                                                                                                                                                                                                                                                                                                                                                                                                                                                                                                                                                                                                                                                                                                                                                                                                                                                                                                                                                                                                                                                                                                                                                                                |                                           |
|     |                       | items, Household items, Furniture, Equipment and Tools, Home decor  |                                                              |                |                                       | Northeast (East of Central Avenue, North of                                                                                                                                                                                                                                                                                                                                                                                                                                                                                                                                                                                                                                                                                                                                                                                                                                                                                                                                                                                                                                                                                                                                                                                                                                                                                                                                                                                                                                                                                                                                                                                                                                                                                                                                                                                                                                                                                                                                                                                                                                                                                    | Moving & cleaning out storage,            |
| 3   | 81 Lahr Rd.           | items                                                               | Camping equipment & electronics                              | Х              | Х                                     | Main Streeet)                                                                                                                                                                                                                                                                                                                                                                                                                                                                                                                                                                                                                                                                                                                                                                                                                                                                                                                                                                                                                                                                                                                                                                                                                                                                                                                                                                                                                                                                                                                                                                                                                                                                                                                                                                                                                                                                                                                                                                                                                                                                                                                  | everything must go, make offers           |
|     |                       |                                                                     | Childcare/Pre-School Equipment, Sand & Water                 |                |                                       |                                                                                                                                                                                                                                                                                                                                                                                                                                                                                                                                                                                                                                                                                                                                                                                                                                                                                                                                                                                                                                                                                                                                                                                                                                                                                                                                                                                                                                                                                                                                                                                                                                                                                                                                                                                                                                                                                                                                                                                                                                                                                                                                |                                           |
|     |                       | Baby Equipment, Recreation items, Household                         | tables, storage cupboards, book shelves, toy                 |                |                                       | Northwest (West of Central Avenue, North of                                                                                                                                                                                                                                                                                                                                                                                                                                                                                                                                                                                                                                                                                                                                                                                                                                                                                                                                                                                                                                                                                                                                                                                                                                                                                                                                                                                                                                                                                                                                                                                                                                                                                                                                                                                                                                                                                                                                                                                                                                                                                    |                                           |
| 4   | 130 3rd Ave. NW       | items,Furniture,Sports equipment,Toys                               | shelves, picnic tables, toys, puzzles, misc.                 | Х              |                                       | Main Street)                                                                                                                                                                                                                                                                                                                                                                                                                                                                                                                                                                                                                                                                                                                                                                                                                                                                                                                                                                                                                                                                                                                                                                                                                                                                                                                                                                                                                                                                                                                                                                                                                                                                                                                                                                                                                                                                                                                                                                                                                                                                                                                   |                                           |
|     |                       |                                                                     |                                                              |                |                                       | Northwest (West of Central Avenue, North of                                                                                                                                                                                                                                                                                                                                                                                                                                                                                                                                                                                                                                                                                                                                                                                                                                                                                                                                                                                                                                                                                                                                                                                                                                                                                                                                                                                                                                                                                                                                                                                                                                                                                                                                                                                                                                                                                                                                                                                                                                                                                    |                                           |
| 5   | 205 W. Main Street    | Furniture                                                           | Office furniture, supplies                                   | Х              |                                       | Main Street)                                                                                                                                                                                                                                                                                                                                                                                                                                                                                                                                                                                                                                                                                                                                                                                                                                                                                                                                                                                                                                                                                                                                                                                                                                                                                                                                                                                                                                                                                                                                                                                                                                                                                                                                                                                                                                                                                                                                                                                                                                                                                                                   |                                           |
|     |                       | Women's Clothing, Recreation items, Household items, Furniture,     | Referigerator, Maple Table, Touring Bike, Stamping           |                |                                       | Northwest (West of Central Avenue, North of                                                                                                                                                                                                                                                                                                                                                                                                                                                                                                                                                                                                                                                                                                                                                                                                                                                                                                                                                                                                                                                                                                                                                                                                                                                                                                                                                                                                                                                                                                                                                                                                                                                                                                                                                                                                                                                                                                                                                                                                                                                                                    |                                           |
| 6   | 26 Corrigeaux Rd      | Sports equipment                                                    | Supplies, Quilting                                           | l x            | Х                                     | Main Street)                                                                                                                                                                                                                                                                                                                                                                                                                                                                                                                                                                                                                                                                                                                                                                                                                                                                                                                                                                                                                                                                                                                                                                                                                                                                                                                                                                                                                                                                                                                                                                                                                                                                                                                                                                                                                                                                                                                                                                                                                                                                                                                   |                                           |
|     |                       | Men's Clothing, Women's Clothing, Recreation items, Household       |                                                              | <u> </u>       |                                       |                                                                                                                                                                                                                                                                                                                                                                                                                                                                                                                                                                                                                                                                                                                                                                                                                                                                                                                                                                                                                                                                                                                                                                                                                                                                                                                                                                                                                                                                                                                                                                                                                                                                                                                                                                                                                                                                                                                                                                                                                                                                                                                                |                                           |
| 7   | 138 us hwy 213 n      | items,Furniture,Home decor items,Sports equipment,Toys              |                                                              |                | Х                                     | Santa Rita                                                                                                                                                                                                                                                                                                                                                                                                                                                                                                                                                                                                                                                                                                                                                                                                                                                                                                                                                                                                                                                                                                                                                                                                                                                                                                                                                                                                                                                                                                                                                                                                                                                                                                                                                                                                                                                                                                                                                                                                                                                                                                                     |                                           |
| ,   | 100 40 1111 210 11    | Remoji urintureji reme uecer temojeperte equipment, reje            |                                                              |                |                                       | Carrie Find                                                                                                                                                                                                                                                                                                                                                                                                                                                                                                                                                                                                                                                                                                                                                                                                                                                                                                                                                                                                                                                                                                                                                                                                                                                                                                                                                                                                                                                                                                                                                                                                                                                                                                                                                                                                                                                                                                                                                                                                                                                                                                                    | Friday - St. Luke's parking lot, Saturday |
| 8   | 602 E. Main Street    | Household Items, Furniture, Clothing                                | Bunk bed, kitchen accessories, appliances, etc.              | X              | Х                                     | Southwest (West of Central Avenue, South of N                                                                                                                                                                                                                                                                                                                                                                                                                                                                                                                                                                                                                                                                                                                                                                                                                                                                                                                                                                                                                                                                                                                                                                                                                                                                                                                                                                                                                                                                                                                                                                                                                                                                                                                                                                                                                                                                                                                                                                                                                                                                                  |                                           |
|     | 002 E. Haill Oticet   | Men's Clothing, Women's Clothing, Recreation items, Household       | Built bed, kitchen decessories, appliances, etc.             |                |                                       | Southeast (East of Central Avenue, South of                                                                                                                                                                                                                                                                                                                                                                                                                                                                                                                                                                                                                                                                                                                                                                                                                                                                                                                                                                                                                                                                                                                                                                                                                                                                                                                                                                                                                                                                                                                                                                                                                                                                                                                                                                                                                                                                                                                                                                                                                                                                                    | rangate garage sate                       |
| 9   | 318 S Central Ave     | items, Equipment and Tools, Home decor items, Sports equipment      |                                                              | l <sub>v</sub> |                                       | Main Street)                                                                                                                                                                                                                                                                                                                                                                                                                                                                                                                                                                                                                                                                                                                                                                                                                                                                                                                                                                                                                                                                                                                                                                                                                                                                                                                                                                                                                                                                                                                                                                                                                                                                                                                                                                                                                                                                                                                                                                                                                                                                                                                   |                                           |
|     | 310 0 Central Ave     | Women's Clothing, Boy's Clothing, Household items, Equipment and    |                                                              |                |                                       | Southeast (East of Central Avenue, South of                                                                                                                                                                                                                                                                                                                                                                                                                                                                                                                                                                                                                                                                                                                                                                                                                                                                                                                                                                                                                                                                                                                                                                                                                                                                                                                                                                                                                                                                                                                                                                                                                                                                                                                                                                                                                                                                                                                                                                                                                                                                                    |                                           |
| 10  | 13 8th Ave SE         | Tools, Home decor items, Antiques, Toys                             |                                                              | l x            | X                                     | Main Street)                                                                                                                                                                                                                                                                                                                                                                                                                                                                                                                                                                                                                                                                                                                                                                                                                                                                                                                                                                                                                                                                                                                                                                                                                                                                                                                                                                                                                                                                                                                                                                                                                                                                                                                                                                                                                                                                                                                                                                                                                                                                                                                   | 50% off after 2 on Saturday!              |
| 10  | 13 BUTAVE 3E          | Women's Clothing, Baby Girl Clothing, Baby Equipment, Boy's         |                                                              | ^              | ^                                     | Southeast (East of Central Avenue, South of                                                                                                                                                                                                                                                                                                                                                                                                                                                                                                                                                                                                                                                                                                                                                                                                                                                                                                                                                                                                                                                                                                                                                                                                                                                                                                                                                                                                                                                                                                                                                                                                                                                                                                                                                                                                                                                                                                                                                                                                                                                                                    | 30% on arter 2 on Saturday:               |
| 11  | 320 9th Ave SE        | Clothing, Girl's Clothing, Household items, Furniture, Toys         | Fish tanks                                                   | X              | X                                     | Main Street)                                                                                                                                                                                                                                                                                                                                                                                                                                                                                                                                                                                                                                                                                                                                                                                                                                                                                                                                                                                                                                                                                                                                                                                                                                                                                                                                                                                                                                                                                                                                                                                                                                                                                                                                                                                                                                                                                                                                                                                                                                                                                                                   |                                           |
| 11  | 320 301 AVE 3E        | Ctottling, Girt's Ctottling, Household Items, Furniture, 10ys       | Sewing machine, Party Lite, Home Interior, Beannie           |                | ^                                     | inali Street)                                                                                                                                                                                                                                                                                                                                                                                                                                                                                                                                                                                                                                                                                                                                                                                                                                                                                                                                                                                                                                                                                                                                                                                                                                                                                                                                                                                                                                                                                                                                                                                                                                                                                                                                                                                                                                                                                                                                                                                                                                                                                                                  |                                           |
|     |                       |                                                                     | Babies, Bedding, countertop oven, some tools                 |                |                                       |                                                                                                                                                                                                                                                                                                                                                                                                                                                                                                                                                                                                                                                                                                                                                                                                                                                                                                                                                                                                                                                                                                                                                                                                                                                                                                                                                                                                                                                                                                                                                                                                                                                                                                                                                                                                                                                                                                                                                                                                                                                                                                                                |                                           |
|     |                       | Wemania Clathing Hausahald items Equipment and Tools Hama           | (sander, elec saw, weed eaters, blower) gardening/           |                |                                       | Southeast (East of Central Avenue, South of                                                                                                                                                                                                                                                                                                                                                                                                                                                                                                                                                                                                                                                                                                                                                                                                                                                                                                                                                                                                                                                                                                                                                                                                                                                                                                                                                                                                                                                                                                                                                                                                                                                                                                                                                                                                                                                                                                                                                                                                                                                                                    |                                           |
| 10  | 21 Fourth Avenue CF   | Women's Clothing, Household items, Equipment and Tools, Home        | yard, strollers, some toys                                   |                | V                                     | ,                                                                                                                                                                                                                                                                                                                                                                                                                                                                                                                                                                                                                                                                                                                                                                                                                                                                                                                                                                                                                                                                                                                                                                                                                                                                                                                                                                                                                                                                                                                                                                                                                                                                                                                                                                                                                                                                                                                                                                                                                                                                                                                              |                                           |
| 12  | 21 Fourth Avenue SE   | decor items  Page estion items Household items Furniture Home decor | yard, stroners, some toys                                    | ^              | X                                     | Main Street)                                                                                                                                                                                                                                                                                                                                                                                                                                                                                                                                                                                                                                                                                                                                                                                                                                                                                                                                                                                                                                                                                                                                                                                                                                                                                                                                                                                                                                                                                                                                                                                                                                                                                                                                                                                                                                                                                                                                                                                                                                                                                                                   |                                           |
| 10  | 110 4th Ave CE        | Recreation items, Household items, Furniture, Home decor            |                                                              |                | V                                     | Southeast (East of Central Avenue, South of                                                                                                                                                                                                                                                                                                                                                                                                                                                                                                                                                                                                                                                                                                                                                                                                                                                                                                                                                                                                                                                                                                                                                                                                                                                                                                                                                                                                                                                                                                                                                                                                                                                                                                                                                                                                                                                                                                                                                                                                                                                                                    |                                           |
| 13  | 113 4th Ave SE        | items,Sports equipment,Toys                                         |                                                              | Х              | Х                                     | Main Street)                                                                                                                                                                                                                                                                                                                                                                                                                                                                                                                                                                                                                                                                                                                                                                                                                                                                                                                                                                                                                                                                                                                                                                                                                                                                                                                                                                                                                                                                                                                                                                                                                                                                                                                                                                                                                                                                                                                                                                                                                                                                                                                   |                                           |
| 4.4 | 000 0 4 04 05         | Men's Clothing, Women's Clothing, Boy's Clothing, Recreation        |                                                              |                | , , , , , , , , , , , , , , , , , , , | Southeast (East of Central Avenue, South of                                                                                                                                                                                                                                                                                                                                                                                                                                                                                                                                                                                                                                                                                                                                                                                                                                                                                                                                                                                                                                                                                                                                                                                                                                                                                                                                                                                                                                                                                                                                                                                                                                                                                                                                                                                                                                                                                                                                                                                                                                                                                    | Model Formillo Colle                      |
| 14  | 302 2nd St. SE        | items,Household items,Home decor items,Sports equipment,Toys        | litale en itema de la line di ele en Vitale in Verreio Della |                | Х                                     | ·                                                                                                                                                                                                                                                                                                                                                                                                                                                                                                                                                                                                                                                                                                                                                                                                                                                                                                                                                                                                                                                                                                                                                                                                                                                                                                                                                                                                                                                                                                                                                                                                                                                                                                                                                                                                                                                                                                                                                                                                                                                                                                                              | Multi Family Sale                         |
| 45  | 000 045 4 05          | Harris hald it are a farmitum familiar and Table Torre              | kitchen items, baking dishes, Vitamix, Veggie Bullet         |                | V                                     | Southeast (East of Central Avenue, South of                                                                                                                                                                                                                                                                                                                                                                                                                                                                                                                                                                                                                                                                                                                                                                                                                                                                                                                                                                                                                                                                                                                                                                                                                                                                                                                                                                                                                                                                                                                                                                                                                                                                                                                                                                                                                                                                                                                                                                                                                                                                                    |                                           |
| 15  | 323 8th Ave SE        | Household items, Furniture, Equipment and Tools, Toys               | etc                                                          |                | Х                                     | Main Street)                                                                                                                                                                                                                                                                                                                                                                                                                                                                                                                                                                                                                                                                                                                                                                                                                                                                                                                                                                                                                                                                                                                                                                                                                                                                                                                                                                                                                                                                                                                                                                                                                                                                                                                                                                                                                                                                                                                                                                                                                                                                                                                   |                                           |
|     |                       | Men's Clothing, Women's Clothing, Boy's Clothing, Recreation        |                                                              |                |                                       | Court of Cou |                                           |
| 40  | 040 445 455 0 5       | items, Household items, Home decor items, Antiques, Sports          |                                                              |                | .,                                    | Southeast (East of Central Avenue, South of                                                                                                                                                                                                                                                                                                                                                                                                                                                                                                                                                                                                                                                                                                                                                                                                                                                                                                                                                                                                                                                                                                                                                                                                                                                                                                                                                                                                                                                                                                                                                                                                                                                                                                                                                                                                                                                                                                                                                                                                                                                                                    |                                           |
| 16  | 312 4th Ave. S. E.    | equipment,Toys                                                      |                                                              |                | Х                                     | Main Street)                                                                                                                                                                                                                                                                                                                                                                                                                                                                                                                                                                                                                                                                                                                                                                                                                                                                                                                                                                                                                                                                                                                                                                                                                                                                                                                                                                                                                                                                                                                                                                                                                                                                                                                                                                                                                                                                                                                                                                                                                                                                                                                   |                                           |
|     | 00.045 4 . 05         | Men's Clothing, Women's Clothing, Baby Boy Clothing, Baby           |                                                              |                | , ,                                   | Southeast (East of Central Avenue, South of                                                                                                                                                                                                                                                                                                                                                                                                                                                                                                                                                                                                                                                                                                                                                                                                                                                                                                                                                                                                                                                                                                                                                                                                                                                                                                                                                                                                                                                                                                                                                                                                                                                                                                                                                                                                                                                                                                                                                                                                                                                                                    |                                           |
| 17  | 38 8th Ave SE         | Equipment,Recreation items,Household items,Furniture,Toys           |                                                              |                | Х                                     | Main Street)                                                                                                                                                                                                                                                                                                                                                                                                                                                                                                                                                                                                                                                                                                                                                                                                                                                                                                                                                                                                                                                                                                                                                                                                                                                                                                                                                                                                                                                                                                                                                                                                                                                                                                                                                                                                                                                                                                                                                                                                                                                                                                                   |                                           |
|     |                       |                                                                     | D. L. Santa                                                  |                | ] .,                                  | Southeast (East of Central Avenue, South of                                                                                                                                                                                                                                                                                                                                                                                                                                                                                                                                                                                                                                                                                                                                                                                                                                                                                                                                                                                                                                                                                                                                                                                                                                                                                                                                                                                                                                                                                                                                                                                                                                                                                                                                                                                                                                                                                                                                                                                                                                                                                    | In garage, in alley between S. Central    |
| 18  | 325 S Central Ave.    | Women's Clothing, Household Items, Furniture, Home décor items      | Pet items                                                    |                | Х                                     | Main Street)                                                                                                                                                                                                                                                                                                                                                                                                                                                                                                                                                                                                                                                                                                                                                                                                                                                                                                                                                                                                                                                                                                                                                                                                                                                                                                                                                                                                                                                                                                                                                                                                                                                                                                                                                                                                                                                                                                                                                                                                                                                                                                                   | and 1st St SE                             |
|     |                       | Men's Clothing, Women's Clothing, Recreation items, Household       |                                                              |                |                                       | Southwest (West of Central Avenue, South of                                                                                                                                                                                                                                                                                                                                                                                                                                                                                                                                                                                                                                                                                                                                                                                                                                                                                                                                                                                                                                                                                                                                                                                                                                                                                                                                                                                                                                                                                                                                                                                                                                                                                                                                                                                                                                                                                                                                                                                                                                                                                    |                                           |
| 19  | 109 2nd Ave SW        | items,Furniture,Home decor items,Sports equipment,Toys              |                                                              | Х              |                                       | Main Street)                                                                                                                                                                                                                                                                                                                                                                                                                                                                                                                                                                                                                                                                                                                                                                                                                                                                                                                                                                                                                                                                                                                                                                                                                                                                                                                                                                                                                                                                                                                                                                                                                                                                                                                                                                                                                                                                                                                                                                                                                                                                                                                   | 50% off after 2 p.m.                      |
|     |                       |                                                                     |                                                              |                |                                       |                                                                                                                                                                                                                                                                                                                                                                                                                                                                                                                                                                                                                                                                                                                                                                                                                                                                                                                                                                                                                                                                                                                                                                                                                                                                                                                                                                                                                                                                                                                                                                                                                                                                                                                                                                                                                                                                                                                                                                                                                                                                                                                                |                                           |
|     |                       |                                                                     |                                                              |                |                                       | Southwest (West of Central Avenue, South of                                                                                                                                                                                                                                                                                                                                                                                                                                                                                                                                                                                                                                                                                                                                                                                                                                                                                                                                                                                                                                                                                                                                                                                                                                                                                                                                                                                                                                                                                                                                                                                                                                                                                                                                                                                                                                                                                                                                                                                                                                                                                    |                                           |
| 20  | 102 N. Central Avenue | Baby Boy Clothing,Baby Girl Clothing,Baby Equipment                 |                                                              |                | Х                                     | Main Street)                                                                                                                                                                                                                                                                                                                                                                                                                                                                                                                                                                                                                                                                                                                                                                                                                                                                                                                                                                                                                                                                                                                                                                                                                                                                                                                                                                                                                                                                                                                                                                                                                                                                                                                                                                                                                                                                                                                                                                                                                                                                                                                   | Clothing-newborn to 2T                    |