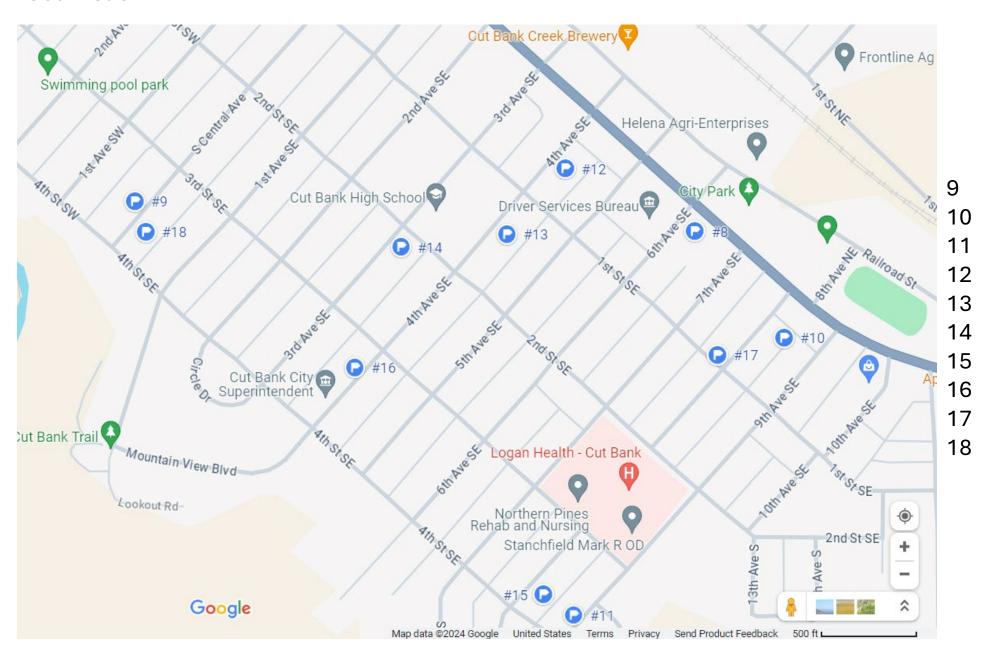

# 2024 Cut Bank Community Yard Sale - July 26 & 27, 2024, 9 a.m. - 3 p.m.

| #   | Address               | Types of Items                                                      | Other Items                                                  | Friday         | Saturday                              | Area                                                                                                                                                                                                                                                                                                                                                                                                                                                                                                                                                                                                                                                                                                                                                                                                                                                                                                                                                                                                                                                                                                                                                                                                                                                                                                                                                                                                                                                                                                                                                                                                                                                                                                                                                                                                                                                                                                                                                                                                                                                                                                                           | Additional Info.                          |
|-----|-----------------------|---------------------------------------------------------------------|--------------------------------------------------------------|----------------|---------------------------------------|--------------------------------------------------------------------------------------------------------------------------------------------------------------------------------------------------------------------------------------------------------------------------------------------------------------------------------------------------------------------------------------------------------------------------------------------------------------------------------------------------------------------------------------------------------------------------------------------------------------------------------------------------------------------------------------------------------------------------------------------------------------------------------------------------------------------------------------------------------------------------------------------------------------------------------------------------------------------------------------------------------------------------------------------------------------------------------------------------------------------------------------------------------------------------------------------------------------------------------------------------------------------------------------------------------------------------------------------------------------------------------------------------------------------------------------------------------------------------------------------------------------------------------------------------------------------------------------------------------------------------------------------------------------------------------------------------------------------------------------------------------------------------------------------------------------------------------------------------------------------------------------------------------------------------------------------------------------------------------------------------------------------------------------------------------------------------------------------------------------------------------|-------------------------------------------|
|     |                       | Men's Clothing, Women's Clothing, Recreation items, Household       |                                                              |                |                                       | Northeast (East of Central Avenue, North of                                                                                                                                                                                                                                                                                                                                                                                                                                                                                                                                                                                                                                                                                                                                                                                                                                                                                                                                                                                                                                                                                                                                                                                                                                                                                                                                                                                                                                                                                                                                                                                                                                                                                                                                                                                                                                                                                                                                                                                                                                                                                    |                                           |
| 1   | 10 Alpine Ave         | items,Home decor items                                              |                                                              | Х              |                                       | Main Streeet)                                                                                                                                                                                                                                                                                                                                                                                                                                                                                                                                                                                                                                                                                                                                                                                                                                                                                                                                                                                                                                                                                                                                                                                                                                                                                                                                                                                                                                                                                                                                                                                                                                                                                                                                                                                                                                                                                                                                                                                                                                                                                                                  |                                           |
|     |                       | Men's Clothing, Women's Clothing, Baby Boy Clothing, Baby           |                                                              |                |                                       | Northeast (East of Central Avenue, North of                                                                                                                                                                                                                                                                                                                                                                                                                                                                                                                                                                                                                                                                                                                                                                                                                                                                                                                                                                                                                                                                                                                                                                                                                                                                                                                                                                                                                                                                                                                                                                                                                                                                                                                                                                                                                                                                                                                                                                                                                                                                                    |                                           |
| 2   | 133 1st Ave NE        | Equipment, Household items, Furniture, Equipment and Tools          |                                                              | Х              | Х                                     | Main Streeet)                                                                                                                                                                                                                                                                                                                                                                                                                                                                                                                                                                                                                                                                                                                                                                                                                                                                                                                                                                                                                                                                                                                                                                                                                                                                                                                                                                                                                                                                                                                                                                                                                                                                                                                                                                                                                                                                                                                                                                                                                                                                                                                  | 50% off after 2pm                         |
|     |                       | Baby Boy Clothing, Baby Girl Clothing, Baby Equipment, Recreation   |                                                              |                |                                       |                                                                                                                                                                                                                                                                                                                                                                                                                                                                                                                                                                                                                                                                                                                                                                                                                                                                                                                                                                                                                                                                                                                                                                                                                                                                                                                                                                                                                                                                                                                                                                                                                                                                                                                                                                                                                                                                                                                                                                                                                                                                                                                                |                                           |
|     |                       | items, Household items, Furniture, Equipment and Tools, Home decor  |                                                              |                |                                       | Northeast (East of Central Avenue, North of                                                                                                                                                                                                                                                                                                                                                                                                                                                                                                                                                                                                                                                                                                                                                                                                                                                                                                                                                                                                                                                                                                                                                                                                                                                                                                                                                                                                                                                                                                                                                                                                                                                                                                                                                                                                                                                                                                                                                                                                                                                                                    | Moving & cleaning out storage,            |
| 3   | 81 Lahr Rd.           | items                                                               | Camping equipment & electronics                              | Х              | Х                                     | Main Streeet)                                                                                                                                                                                                                                                                                                                                                                                                                                                                                                                                                                                                                                                                                                                                                                                                                                                                                                                                                                                                                                                                                                                                                                                                                                                                                                                                                                                                                                                                                                                                                                                                                                                                                                                                                                                                                                                                                                                                                                                                                                                                                                                  | everything must go, make offers           |
|     |                       |                                                                     | Childcare/Pre-School Equipment, Sand & Water                 |                |                                       |                                                                                                                                                                                                                                                                                                                                                                                                                                                                                                                                                                                                                                                                                                                                                                                                                                                                                                                                                                                                                                                                                                                                                                                                                                                                                                                                                                                                                                                                                                                                                                                                                                                                                                                                                                                                                                                                                                                                                                                                                                                                                                                                |                                           |
|     |                       | Baby Equipment, Recreation items, Household                         | tables, storage cupboards, book shelves, toy                 |                |                                       | Northwest (West of Central Avenue, North of                                                                                                                                                                                                                                                                                                                                                                                                                                                                                                                                                                                                                                                                                                                                                                                                                                                                                                                                                                                                                                                                                                                                                                                                                                                                                                                                                                                                                                                                                                                                                                                                                                                                                                                                                                                                                                                                                                                                                                                                                                                                                    |                                           |
| 4   | 130 3rd Ave. NW       | items,Furniture,Sports equipment,Toys                               | shelves, picnic tables, toys, puzzles, misc.                 | Х              |                                       | Main Street)                                                                                                                                                                                                                                                                                                                                                                                                                                                                                                                                                                                                                                                                                                                                                                                                                                                                                                                                                                                                                                                                                                                                                                                                                                                                                                                                                                                                                                                                                                                                                                                                                                                                                                                                                                                                                                                                                                                                                                                                                                                                                                                   |                                           |
|     |                       |                                                                     |                                                              |                |                                       | Northwest (West of Central Avenue, North of                                                                                                                                                                                                                                                                                                                                                                                                                                                                                                                                                                                                                                                                                                                                                                                                                                                                                                                                                                                                                                                                                                                                                                                                                                                                                                                                                                                                                                                                                                                                                                                                                                                                                                                                                                                                                                                                                                                                                                                                                                                                                    |                                           |
| 5   | 205 W. Main Street    | Furniture                                                           | Office furniture, supplies                                   | Х              |                                       | Main Street)                                                                                                                                                                                                                                                                                                                                                                                                                                                                                                                                                                                                                                                                                                                                                                                                                                                                                                                                                                                                                                                                                                                                                                                                                                                                                                                                                                                                                                                                                                                                                                                                                                                                                                                                                                                                                                                                                                                                                                                                                                                                                                                   |                                           |
|     |                       | Women's Clothing, Recreation items, Household items, Furniture,     | Referigerator, Maple Table, Touring Bike, Stamping           |                |                                       | Northwest (West of Central Avenue, North of                                                                                                                                                                                                                                                                                                                                                                                                                                                                                                                                                                                                                                                                                                                                                                                                                                                                                                                                                                                                                                                                                                                                                                                                                                                                                                                                                                                                                                                                                                                                                                                                                                                                                                                                                                                                                                                                                                                                                                                                                                                                                    |                                           |
| 6   | 26 Corrigeaux Rd      | Sports equipment                                                    | Supplies, Quilting                                           | l x            | Х                                     | Main Street)                                                                                                                                                                                                                                                                                                                                                                                                                                                                                                                                                                                                                                                                                                                                                                                                                                                                                                                                                                                                                                                                                                                                                                                                                                                                                                                                                                                                                                                                                                                                                                                                                                                                                                                                                                                                                                                                                                                                                                                                                                                                                                                   |                                           |
|     |                       | Men's Clothing, Women's Clothing, Recreation items, Household       |                                                              | <u> </u>       |                                       |                                                                                                                                                                                                                                                                                                                                                                                                                                                                                                                                                                                                                                                                                                                                                                                                                                                                                                                                                                                                                                                                                                                                                                                                                                                                                                                                                                                                                                                                                                                                                                                                                                                                                                                                                                                                                                                                                                                                                                                                                                                                                                                                |                                           |
| 7   | 138 us hwy 213 n      | items,Furniture,Home decor items,Sports equipment,Toys              |                                                              |                | Х                                     | Santa Rita                                                                                                                                                                                                                                                                                                                                                                                                                                                                                                                                                                                                                                                                                                                                                                                                                                                                                                                                                                                                                                                                                                                                                                                                                                                                                                                                                                                                                                                                                                                                                                                                                                                                                                                                                                                                                                                                                                                                                                                                                                                                                                                     |                                           |
| ,   | 100 40 1111 210 11    | Remoji urintureji reme uecer temojeperte equipment, reje            |                                                              |                |                                       | Carrie Find                                                                                                                                                                                                                                                                                                                                                                                                                                                                                                                                                                                                                                                                                                                                                                                                                                                                                                                                                                                                                                                                                                                                                                                                                                                                                                                                                                                                                                                                                                                                                                                                                                                                                                                                                                                                                                                                                                                                                                                                                                                                                                                    | Friday - St. Luke's parking lot, Saturday |
| 8   | 602 E. Main Street    | Household Items, Furniture, Clothing                                | Bunk bed, kitchen accessories, appliances, etc.              | X              | Х                                     | Southwest (West of Central Avenue, South of N                                                                                                                                                                                                                                                                                                                                                                                                                                                                                                                                                                                                                                                                                                                                                                                                                                                                                                                                                                                                                                                                                                                                                                                                                                                                                                                                                                                                                                                                                                                                                                                                                                                                                                                                                                                                                                                                                                                                                                                                                                                                                  |                                           |
|     | 002 E. Haill Oticet   | Men's Clothing, Women's Clothing, Recreation items, Household       | Built bed, kitchen decessories, appliances, etc.             |                |                                       | Southeast (East of Central Avenue, South of                                                                                                                                                                                                                                                                                                                                                                                                                                                                                                                                                                                                                                                                                                                                                                                                                                                                                                                                                                                                                                                                                                                                                                                                                                                                                                                                                                                                                                                                                                                                                                                                                                                                                                                                                                                                                                                                                                                                                                                                                                                                                    | rangate garage sate                       |
| 9   | 318 S Central Ave     | items, Equipment and Tools, Home decor items, Sports equipment      |                                                              | l <sub>v</sub> |                                       | Main Street)                                                                                                                                                                                                                                                                                                                                                                                                                                                                                                                                                                                                                                                                                                                                                                                                                                                                                                                                                                                                                                                                                                                                                                                                                                                                                                                                                                                                                                                                                                                                                                                                                                                                                                                                                                                                                                                                                                                                                                                                                                                                                                                   |                                           |
|     | 310 0 Central Ave     | Women's Clothing, Boy's Clothing, Household items, Equipment and    |                                                              |                |                                       | Southeast (East of Central Avenue, South of                                                                                                                                                                                                                                                                                                                                                                                                                                                                                                                                                                                                                                                                                                                                                                                                                                                                                                                                                                                                                                                                                                                                                                                                                                                                                                                                                                                                                                                                                                                                                                                                                                                                                                                                                                                                                                                                                                                                                                                                                                                                                    |                                           |
| 10  | 13 8th Ave SE         | Tools, Home decor items, Antiques, Toys                             |                                                              | l x            | X                                     | Main Street)                                                                                                                                                                                                                                                                                                                                                                                                                                                                                                                                                                                                                                                                                                                                                                                                                                                                                                                                                                                                                                                                                                                                                                                                                                                                                                                                                                                                                                                                                                                                                                                                                                                                                                                                                                                                                                                                                                                                                                                                                                                                                                                   | 50% off after 2 on Saturday!              |
| 10  | 13 BUTAVE 3E          | Women's Clothing, Baby Girl Clothing, Baby Equipment, Boy's         |                                                              | ^              | ^                                     | Southeast (East of Central Avenue, South of                                                                                                                                                                                                                                                                                                                                                                                                                                                                                                                                                                                                                                                                                                                                                                                                                                                                                                                                                                                                                                                                                                                                                                                                                                                                                                                                                                                                                                                                                                                                                                                                                                                                                                                                                                                                                                                                                                                                                                                                                                                                                    | 30% on arter 2 on Saturday:               |
| 11  | 320 9th Ave SE        | Clothing, Girl's Clothing, Household items, Furniture, Toys         | Fish tanks                                                   | X              | X                                     | Main Street)                                                                                                                                                                                                                                                                                                                                                                                                                                                                                                                                                                                                                                                                                                                                                                                                                                                                                                                                                                                                                                                                                                                                                                                                                                                                                                                                                                                                                                                                                                                                                                                                                                                                                                                                                                                                                                                                                                                                                                                                                                                                                                                   |                                           |
| 11  | 320 301 AVE 3E        | Ctottling, Girt's Ctottling, Household Items, Furniture, 10ys       | Sewing machine, Party Lite, Home Interior, Beannie           |                | ^                                     | inali Street)                                                                                                                                                                                                                                                                                                                                                                                                                                                                                                                                                                                                                                                                                                                                                                                                                                                                                                                                                                                                                                                                                                                                                                                                                                                                                                                                                                                                                                                                                                                                                                                                                                                                                                                                                                                                                                                                                                                                                                                                                                                                                                                  |                                           |
|     |                       |                                                                     | Babies, Bedding, countertop oven, some tools                 |                |                                       |                                                                                                                                                                                                                                                                                                                                                                                                                                                                                                                                                                                                                                                                                                                                                                                                                                                                                                                                                                                                                                                                                                                                                                                                                                                                                                                                                                                                                                                                                                                                                                                                                                                                                                                                                                                                                                                                                                                                                                                                                                                                                                                                |                                           |
|     |                       | Wemania Clathing Hausahald items Equipment and Tools Hama           | (sander, elec saw, weed eaters, blower) gardening/           |                |                                       | Southeast (East of Central Avenue, South of                                                                                                                                                                                                                                                                                                                                                                                                                                                                                                                                                                                                                                                                                                                                                                                                                                                                                                                                                                                                                                                                                                                                                                                                                                                                                                                                                                                                                                                                                                                                                                                                                                                                                                                                                                                                                                                                                                                                                                                                                                                                                    |                                           |
| 10  | 21 Fourth Avenue CF   | Women's Clothing, Household items, Equipment and Tools, Home        | yard, strollers, some toys                                   |                | V                                     | ,                                                                                                                                                                                                                                                                                                                                                                                                                                                                                                                                                                                                                                                                                                                                                                                                                                                                                                                                                                                                                                                                                                                                                                                                                                                                                                                                                                                                                                                                                                                                                                                                                                                                                                                                                                                                                                                                                                                                                                                                                                                                                                                              |                                           |
| 12  | 21 Fourth Avenue SE   | decor items  Page estion items Household items Furniture Home decor | yard, stroners, some toys                                    | ^              | X                                     | Main Street)                                                                                                                                                                                                                                                                                                                                                                                                                                                                                                                                                                                                                                                                                                                                                                                                                                                                                                                                                                                                                                                                                                                                                                                                                                                                                                                                                                                                                                                                                                                                                                                                                                                                                                                                                                                                                                                                                                                                                                                                                                                                                                                   |                                           |
| 10  | 110 4th Ave CE        | Recreation items, Household items, Furniture, Home decor            |                                                              |                | V                                     | Southeast (East of Central Avenue, South of                                                                                                                                                                                                                                                                                                                                                                                                                                                                                                                                                                                                                                                                                                                                                                                                                                                                                                                                                                                                                                                                                                                                                                                                                                                                                                                                                                                                                                                                                                                                                                                                                                                                                                                                                                                                                                                                                                                                                                                                                                                                                    |                                           |
| 13  | 113 4th Ave SE        | items,Sports equipment,Toys                                         |                                                              | Х              | Х                                     | Main Street)                                                                                                                                                                                                                                                                                                                                                                                                                                                                                                                                                                                                                                                                                                                                                                                                                                                                                                                                                                                                                                                                                                                                                                                                                                                                                                                                                                                                                                                                                                                                                                                                                                                                                                                                                                                                                                                                                                                                                                                                                                                                                                                   |                                           |
| 4.4 | 000 0 4 04 05         | Men's Clothing, Women's Clothing, Boy's Clothing, Recreation        |                                                              |                | , , , , , , , , , , , , , , , , , , , | Southeast (East of Central Avenue, South of                                                                                                                                                                                                                                                                                                                                                                                                                                                                                                                                                                                                                                                                                                                                                                                                                                                                                                                                                                                                                                                                                                                                                                                                                                                                                                                                                                                                                                                                                                                                                                                                                                                                                                                                                                                                                                                                                                                                                                                                                                                                                    | Model Formillo Colle                      |
| 14  | 302 2nd St. SE        | items,Household items,Home decor items,Sports equipment,Toys        | litale en itema de la line di ele en Vitale in Verreio Della |                | Х                                     | ·                                                                                                                                                                                                                                                                                                                                                                                                                                                                                                                                                                                                                                                                                                                                                                                                                                                                                                                                                                                                                                                                                                                                                                                                                                                                                                                                                                                                                                                                                                                                                                                                                                                                                                                                                                                                                                                                                                                                                                                                                                                                                                                              | Multi Family Sale                         |
| 45  | 000 045 4 05          | Harris hald it are a farmitum familiar and Table Torre              | kitchen items, baking dishes, Vitamix, Veggie Bullet         |                | V                                     | Southeast (East of Central Avenue, South of                                                                                                                                                                                                                                                                                                                                                                                                                                                                                                                                                                                                                                                                                                                                                                                                                                                                                                                                                                                                                                                                                                                                                                                                                                                                                                                                                                                                                                                                                                                                                                                                                                                                                                                                                                                                                                                                                                                                                                                                                                                                                    |                                           |
| 15  | 323 8th Ave SE        | Household items, Furniture, Equipment and Tools, Toys               | etc                                                          |                | Х                                     | Main Street)                                                                                                                                                                                                                                                                                                                                                                                                                                                                                                                                                                                                                                                                                                                                                                                                                                                                                                                                                                                                                                                                                                                                                                                                                                                                                                                                                                                                                                                                                                                                                                                                                                                                                                                                                                                                                                                                                                                                                                                                                                                                                                                   |                                           |
|     |                       | Men's Clothing, Women's Clothing, Boy's Clothing, Recreation        |                                                              |                |                                       | Court of Cou |                                           |
| 40  | 040 445 455 0 5       | items, Household items, Home decor items, Antiques, Sports          |                                                              |                | .,                                    | Southeast (East of Central Avenue, South of                                                                                                                                                                                                                                                                                                                                                                                                                                                                                                                                                                                                                                                                                                                                                                                                                                                                                                                                                                                                                                                                                                                                                                                                                                                                                                                                                                                                                                                                                                                                                                                                                                                                                                                                                                                                                                                                                                                                                                                                                                                                                    |                                           |
| 16  | 312 4th Ave. S. E.    | equipment,Toys                                                      |                                                              |                | Х                                     | Main Street)                                                                                                                                                                                                                                                                                                                                                                                                                                                                                                                                                                                                                                                                                                                                                                                                                                                                                                                                                                                                                                                                                                                                                                                                                                                                                                                                                                                                                                                                                                                                                                                                                                                                                                                                                                                                                                                                                                                                                                                                                                                                                                                   |                                           |
|     | 00.045 4 . 05         | Men's Clothing, Women's Clothing, Baby Boy Clothing, Baby           |                                                              |                | , ,                                   | Southeast (East of Central Avenue, South of                                                                                                                                                                                                                                                                                                                                                                                                                                                                                                                                                                                                                                                                                                                                                                                                                                                                                                                                                                                                                                                                                                                                                                                                                                                                                                                                                                                                                                                                                                                                                                                                                                                                                                                                                                                                                                                                                                                                                                                                                                                                                    |                                           |
| 17  | 38 8th Ave SE         | Equipment,Recreation items,Household items,Furniture,Toys           |                                                              |                | Х                                     | Main Street)                                                                                                                                                                                                                                                                                                                                                                                                                                                                                                                                                                                                                                                                                                                                                                                                                                                                                                                                                                                                                                                                                                                                                                                                                                                                                                                                                                                                                                                                                                                                                                                                                                                                                                                                                                                                                                                                                                                                                                                                                                                                                                                   |                                           |
|     |                       |                                                                     | D. L. Santa                                                  |                | ] .,                                  | Southeast (East of Central Avenue, South of                                                                                                                                                                                                                                                                                                                                                                                                                                                                                                                                                                                                                                                                                                                                                                                                                                                                                                                                                                                                                                                                                                                                                                                                                                                                                                                                                                                                                                                                                                                                                                                                                                                                                                                                                                                                                                                                                                                                                                                                                                                                                    | In garage, in alley between S. Central    |
| 18  | 325 S Central Ave.    | Women's Clothing, Household Items, Furniture, Home décor items      | Pet items                                                    |                | Х                                     | Main Street)                                                                                                                                                                                                                                                                                                                                                                                                                                                                                                                                                                                                                                                                                                                                                                                                                                                                                                                                                                                                                                                                                                                                                                                                                                                                                                                                                                                                                                                                                                                                                                                                                                                                                                                                                                                                                                                                                                                                                                                                                                                                                                                   | and 1st St SE                             |
|     |                       | Men's Clothing, Women's Clothing, Recreation items, Household       |                                                              |                |                                       | Southwest (West of Central Avenue, South of                                                                                                                                                                                                                                                                                                                                                                                                                                                                                                                                                                                                                                                                                                                                                                                                                                                                                                                                                                                                                                                                                                                                                                                                                                                                                                                                                                                                                                                                                                                                                                                                                                                                                                                                                                                                                                                                                                                                                                                                                                                                                    |                                           |
| 19  | 109 2nd Ave SW        | items,Furniture,Home decor items,Sports equipment,Toys              |                                                              | Х              |                                       | Main Street)                                                                                                                                                                                                                                                                                                                                                                                                                                                                                                                                                                                                                                                                                                                                                                                                                                                                                                                                                                                                                                                                                                                                                                                                                                                                                                                                                                                                                                                                                                                                                                                                                                                                                                                                                                                                                                                                                                                                                                                                                                                                                                                   | 50% off after 2 p.m.                      |
|     |                       |                                                                     |                                                              |                |                                       |                                                                                                                                                                                                                                                                                                                                                                                                                                                                                                                                                                                                                                                                                                                                                                                                                                                                                                                                                                                                                                                                                                                                                                                                                                                                                                                                                                                                                                                                                                                                                                                                                                                                                                                                                                                                                                                                                                                                                                                                                                                                                                                                |                                           |
|     |                       |                                                                     |                                                              |                |                                       | Southwest (West of Central Avenue, South of                                                                                                                                                                                                                                                                                                                                                                                                                                                                                                                                                                                                                                                                                                                                                                                                                                                                                                                                                                                                                                                                                                                                                                                                                                                                                                                                                                                                                                                                                                                                                                                                                                                                                                                                                                                                                                                                                                                                                                                                                                                                                    |                                           |
| 20  | 102 N. Central Avenue | Baby Boy Clothing,Baby Girl Clothing,Baby Equipment                 |                                                              |                | Х                                     | Main Street)                                                                                                                                                                                                                                                                                                                                                                                                                                                                                                                                                                                                                                                                                                                                                                                                                                                                                                                                                                                                                                                                                                                                                                                                                                                                                                                                                                                                                                                                                                                                                                                                                                                                                                                                                                                                                                                                                                                                                                                                                                                                                                                   | Clothing-newborn to 2T                    |