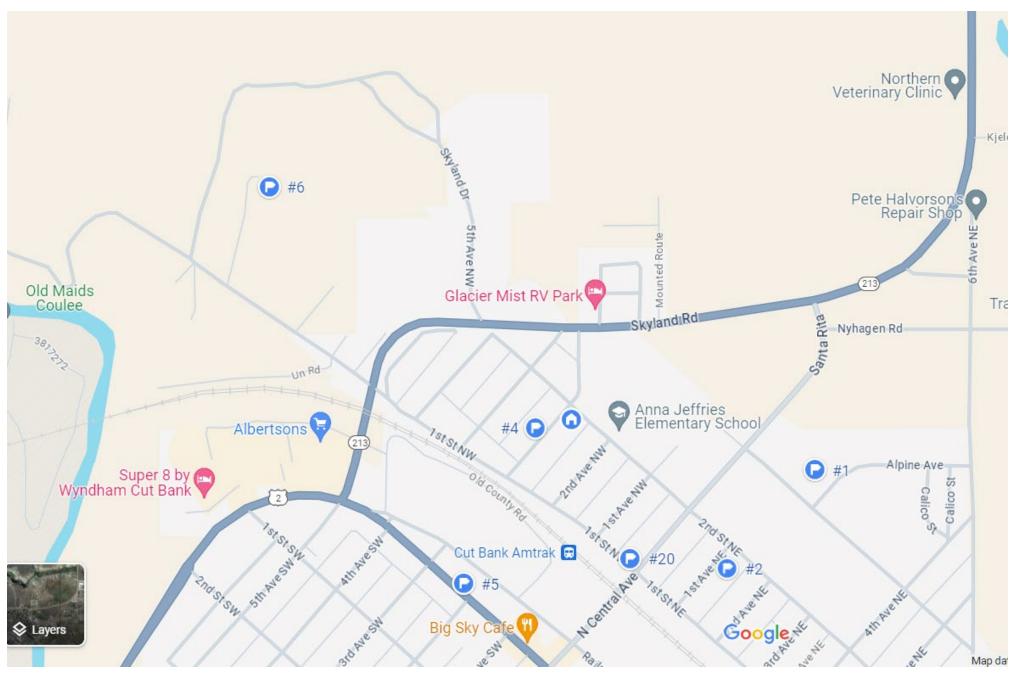

# 2024 Cut Bank Community Yard Sale - July 26 & 27, 2024, 9 a.m. - 3 p.m.

| #   | Address               | Types of Items                                                      | Other Items                                                  | Friday         | Saturday                              | Area                                                                                                                                                                                                                                                                                                                                                                                                                                                                                                                                                                                                                                                                                                                                                                                                                                                                                                                                                                                                                                                                                                                                                                                                                                                                                                                                                                                                                                                                                                                                                                                                                                                                                                                                                                                                                                                                                                                                                                                                                                                                                                                           | Additional Info.                          |
|-----|-----------------------|---------------------------------------------------------------------|--------------------------------------------------------------|----------------|---------------------------------------|--------------------------------------------------------------------------------------------------------------------------------------------------------------------------------------------------------------------------------------------------------------------------------------------------------------------------------------------------------------------------------------------------------------------------------------------------------------------------------------------------------------------------------------------------------------------------------------------------------------------------------------------------------------------------------------------------------------------------------------------------------------------------------------------------------------------------------------------------------------------------------------------------------------------------------------------------------------------------------------------------------------------------------------------------------------------------------------------------------------------------------------------------------------------------------------------------------------------------------------------------------------------------------------------------------------------------------------------------------------------------------------------------------------------------------------------------------------------------------------------------------------------------------------------------------------------------------------------------------------------------------------------------------------------------------------------------------------------------------------------------------------------------------------------------------------------------------------------------------------------------------------------------------------------------------------------------------------------------------------------------------------------------------------------------------------------------------------------------------------------------------|-------------------------------------------|
|     |                       | Men's Clothing, Women's Clothing, Recreation items, Household       |                                                              |                |                                       | Northeast (East of Central Avenue, North of                                                                                                                                                                                                                                                                                                                                                                                                                                                                                                                                                                                                                                                                                                                                                                                                                                                                                                                                                                                                                                                                                                                                                                                                                                                                                                                                                                                                                                                                                                                                                                                                                                                                                                                                                                                                                                                                                                                                                                                                                                                                                    |                                           |
| 1   | 10 Alpine Ave         | items,Home decor items                                              |                                                              | Х              |                                       | Main Streeet)                                                                                                                                                                                                                                                                                                                                                                                                                                                                                                                                                                                                                                                                                                                                                                                                                                                                                                                                                                                                                                                                                                                                                                                                                                                                                                                                                                                                                                                                                                                                                                                                                                                                                                                                                                                                                                                                                                                                                                                                                                                                                                                  |                                           |
|     |                       | Men's Clothing, Women's Clothing, Baby Boy Clothing, Baby           |                                                              |                |                                       | Northeast (East of Central Avenue, North of                                                                                                                                                                                                                                                                                                                                                                                                                                                                                                                                                                                                                                                                                                                                                                                                                                                                                                                                                                                                                                                                                                                                                                                                                                                                                                                                                                                                                                                                                                                                                                                                                                                                                                                                                                                                                                                                                                                                                                                                                                                                                    |                                           |
| 2   | 133 1st Ave NE        | Equipment, Household items, Furniture, Equipment and Tools          |                                                              | Х              | Х                                     | Main Streeet)                                                                                                                                                                                                                                                                                                                                                                                                                                                                                                                                                                                                                                                                                                                                                                                                                                                                                                                                                                                                                                                                                                                                                                                                                                                                                                                                                                                                                                                                                                                                                                                                                                                                                                                                                                                                                                                                                                                                                                                                                                                                                                                  | 50% off after 2pm                         |
|     |                       | Baby Boy Clothing, Baby Girl Clothing, Baby Equipment, Recreation   |                                                              |                |                                       |                                                                                                                                                                                                                                                                                                                                                                                                                                                                                                                                                                                                                                                                                                                                                                                                                                                                                                                                                                                                                                                                                                                                                                                                                                                                                                                                                                                                                                                                                                                                                                                                                                                                                                                                                                                                                                                                                                                                                                                                                                                                                                                                |                                           |
|     |                       | items, Household items, Furniture, Equipment and Tools, Home decor  |                                                              |                |                                       | Northeast (East of Central Avenue, North of                                                                                                                                                                                                                                                                                                                                                                                                                                                                                                                                                                                                                                                                                                                                                                                                                                                                                                                                                                                                                                                                                                                                                                                                                                                                                                                                                                                                                                                                                                                                                                                                                                                                                                                                                                                                                                                                                                                                                                                                                                                                                    | Moving & cleaning out storage,            |
| 3   | 81 Lahr Rd.           | items                                                               | Camping equipment & electronics                              | Х              | Х                                     | Main Streeet)                                                                                                                                                                                                                                                                                                                                                                                                                                                                                                                                                                                                                                                                                                                                                                                                                                                                                                                                                                                                                                                                                                                                                                                                                                                                                                                                                                                                                                                                                                                                                                                                                                                                                                                                                                                                                                                                                                                                                                                                                                                                                                                  | everything must go, make offers           |
|     |                       |                                                                     | Childcare/Pre-School Equipment, Sand & Water                 |                |                                       |                                                                                                                                                                                                                                                                                                                                                                                                                                                                                                                                                                                                                                                                                                                                                                                                                                                                                                                                                                                                                                                                                                                                                                                                                                                                                                                                                                                                                                                                                                                                                                                                                                                                                                                                                                                                                                                                                                                                                                                                                                                                                                                                |                                           |
|     |                       | Baby Equipment, Recreation items, Household                         | tables, storage cupboards, book shelves, toy                 |                |                                       | Northwest (West of Central Avenue, North of                                                                                                                                                                                                                                                                                                                                                                                                                                                                                                                                                                                                                                                                                                                                                                                                                                                                                                                                                                                                                                                                                                                                                                                                                                                                                                                                                                                                                                                                                                                                                                                                                                                                                                                                                                                                                                                                                                                                                                                                                                                                                    |                                           |
| 4   | 130 3rd Ave. NW       | items,Furniture,Sports equipment,Toys                               | shelves, picnic tables, toys, puzzles, misc.                 | Х              |                                       | Main Street)                                                                                                                                                                                                                                                                                                                                                                                                                                                                                                                                                                                                                                                                                                                                                                                                                                                                                                                                                                                                                                                                                                                                                                                                                                                                                                                                                                                                                                                                                                                                                                                                                                                                                                                                                                                                                                                                                                                                                                                                                                                                                                                   |                                           |
|     |                       |                                                                     |                                                              |                |                                       | Northwest (West of Central Avenue, North of                                                                                                                                                                                                                                                                                                                                                                                                                                                                                                                                                                                                                                                                                                                                                                                                                                                                                                                                                                                                                                                                                                                                                                                                                                                                                                                                                                                                                                                                                                                                                                                                                                                                                                                                                                                                                                                                                                                                                                                                                                                                                    |                                           |
| 5   | 205 W. Main Street    | Furniture                                                           | Office furniture, supplies                                   | Х              |                                       | Main Street)                                                                                                                                                                                                                                                                                                                                                                                                                                                                                                                                                                                                                                                                                                                                                                                                                                                                                                                                                                                                                                                                                                                                                                                                                                                                                                                                                                                                                                                                                                                                                                                                                                                                                                                                                                                                                                                                                                                                                                                                                                                                                                                   |                                           |
|     |                       | Women's Clothing, Recreation items, Household items, Furniture,     | Referigerator, Maple Table, Touring Bike, Stamping           |                |                                       | Northwest (West of Central Avenue, North of                                                                                                                                                                                                                                                                                                                                                                                                                                                                                                                                                                                                                                                                                                                                                                                                                                                                                                                                                                                                                                                                                                                                                                                                                                                                                                                                                                                                                                                                                                                                                                                                                                                                                                                                                                                                                                                                                                                                                                                                                                                                                    |                                           |
| 6   | 26 Corrigeaux Rd      | Sports equipment                                                    | Supplies, Quilting                                           | l x            | Х                                     | Main Street)                                                                                                                                                                                                                                                                                                                                                                                                                                                                                                                                                                                                                                                                                                                                                                                                                                                                                                                                                                                                                                                                                                                                                                                                                                                                                                                                                                                                                                                                                                                                                                                                                                                                                                                                                                                                                                                                                                                                                                                                                                                                                                                   |                                           |
|     |                       | Men's Clothing, Women's Clothing, Recreation items, Household       |                                                              | <u> </u>       |                                       |                                                                                                                                                                                                                                                                                                                                                                                                                                                                                                                                                                                                                                                                                                                                                                                                                                                                                                                                                                                                                                                                                                                                                                                                                                                                                                                                                                                                                                                                                                                                                                                                                                                                                                                                                                                                                                                                                                                                                                                                                                                                                                                                |                                           |
| 7   | 138 us hwy 213 n      | items,Furniture,Home decor items,Sports equipment,Toys              |                                                              |                | Х                                     | Santa Rita                                                                                                                                                                                                                                                                                                                                                                                                                                                                                                                                                                                                                                                                                                                                                                                                                                                                                                                                                                                                                                                                                                                                                                                                                                                                                                                                                                                                                                                                                                                                                                                                                                                                                                                                                                                                                                                                                                                                                                                                                                                                                                                     |                                           |
| ,   | 100 40 1111 210 11    | Remoji urintureji reme uecer temojeperte equipment, reje            |                                                              |                |                                       | Carrie Find                                                                                                                                                                                                                                                                                                                                                                                                                                                                                                                                                                                                                                                                                                                                                                                                                                                                                                                                                                                                                                                                                                                                                                                                                                                                                                                                                                                                                                                                                                                                                                                                                                                                                                                                                                                                                                                                                                                                                                                                                                                                                                                    | Friday - St. Luke's parking lot, Saturday |
| 8   | 602 E. Main Street    | Household Items, Furniture, Clothing                                | Bunk bed, kitchen accessories, appliances, etc.              | X              | Х                                     | Southwest (West of Central Avenue, South of N                                                                                                                                                                                                                                                                                                                                                                                                                                                                                                                                                                                                                                                                                                                                                                                                                                                                                                                                                                                                                                                                                                                                                                                                                                                                                                                                                                                                                                                                                                                                                                                                                                                                                                                                                                                                                                                                                                                                                                                                                                                                                  |                                           |
|     | 002 E. Haill Oticet   | Men's Clothing, Women's Clothing, Recreation items, Household       | Built bed, kitchen decessories, appliances, etc.             |                |                                       | Southeast (East of Central Avenue, South of                                                                                                                                                                                                                                                                                                                                                                                                                                                                                                                                                                                                                                                                                                                                                                                                                                                                                                                                                                                                                                                                                                                                                                                                                                                                                                                                                                                                                                                                                                                                                                                                                                                                                                                                                                                                                                                                                                                                                                                                                                                                                    | rangate garage sate                       |
| 9   | 318 S Central Ave     | items, Equipment and Tools, Home decor items, Sports equipment      |                                                              | l <sub>v</sub> |                                       | Main Street)                                                                                                                                                                                                                                                                                                                                                                                                                                                                                                                                                                                                                                                                                                                                                                                                                                                                                                                                                                                                                                                                                                                                                                                                                                                                                                                                                                                                                                                                                                                                                                                                                                                                                                                                                                                                                                                                                                                                                                                                                                                                                                                   |                                           |
|     | 310 0 Central Ave     | Women's Clothing, Boy's Clothing, Household items, Equipment and    |                                                              |                |                                       | Southeast (East of Central Avenue, South of                                                                                                                                                                                                                                                                                                                                                                                                                                                                                                                                                                                                                                                                                                                                                                                                                                                                                                                                                                                                                                                                                                                                                                                                                                                                                                                                                                                                                                                                                                                                                                                                                                                                                                                                                                                                                                                                                                                                                                                                                                                                                    |                                           |
| 10  | 13 8th Ave SE         | Tools, Home decor items, Antiques, Toys                             |                                                              | l x            | X                                     | Main Street)                                                                                                                                                                                                                                                                                                                                                                                                                                                                                                                                                                                                                                                                                                                                                                                                                                                                                                                                                                                                                                                                                                                                                                                                                                                                                                                                                                                                                                                                                                                                                                                                                                                                                                                                                                                                                                                                                                                                                                                                                                                                                                                   | 50% off after 2 on Saturday!              |
| 10  | 13 BUTAVE 3E          | Women's Clothing, Baby Girl Clothing, Baby Equipment, Boy's         |                                                              | ^              | ^                                     | Southeast (East of Central Avenue, South of                                                                                                                                                                                                                                                                                                                                                                                                                                                                                                                                                                                                                                                                                                                                                                                                                                                                                                                                                                                                                                                                                                                                                                                                                                                                                                                                                                                                                                                                                                                                                                                                                                                                                                                                                                                                                                                                                                                                                                                                                                                                                    | 30% on arter 2 on Saturday:               |
| 11  | 320 9th Ave SE        | Clothing, Girl's Clothing, Household items, Furniture, Toys         | Fish tanks                                                   | X              | X                                     | Main Street)                                                                                                                                                                                                                                                                                                                                                                                                                                                                                                                                                                                                                                                                                                                                                                                                                                                                                                                                                                                                                                                                                                                                                                                                                                                                                                                                                                                                                                                                                                                                                                                                                                                                                                                                                                                                                                                                                                                                                                                                                                                                                                                   |                                           |
| 11  | 320 301 AVE 3E        | Ctottling, Girt's Ctottling, Household Items, Furniture, 10ys       | Sewing machine, Party Lite, Home Interior, Beannie           |                | ^                                     | inali Street)                                                                                                                                                                                                                                                                                                                                                                                                                                                                                                                                                                                                                                                                                                                                                                                                                                                                                                                                                                                                                                                                                                                                                                                                                                                                                                                                                                                                                                                                                                                                                                                                                                                                                                                                                                                                                                                                                                                                                                                                                                                                                                                  |                                           |
|     |                       |                                                                     | Babies, Bedding, countertop oven, some tools                 |                |                                       |                                                                                                                                                                                                                                                                                                                                                                                                                                                                                                                                                                                                                                                                                                                                                                                                                                                                                                                                                                                                                                                                                                                                                                                                                                                                                                                                                                                                                                                                                                                                                                                                                                                                                                                                                                                                                                                                                                                                                                                                                                                                                                                                |                                           |
|     |                       | Wemania Clathing Hausahald items Equipment and Tools Hama           | (sander, elec saw, weed eaters, blower) gardening/           |                |                                       | Southeast (East of Central Avenue, South of                                                                                                                                                                                                                                                                                                                                                                                                                                                                                                                                                                                                                                                                                                                                                                                                                                                                                                                                                                                                                                                                                                                                                                                                                                                                                                                                                                                                                                                                                                                                                                                                                                                                                                                                                                                                                                                                                                                                                                                                                                                                                    |                                           |
| 10  | 21 Fourth Avenue CF   | Women's Clothing, Household items, Equipment and Tools, Home        | yard, strollers, some toys                                   |                | V                                     | ,                                                                                                                                                                                                                                                                                                                                                                                                                                                                                                                                                                                                                                                                                                                                                                                                                                                                                                                                                                                                                                                                                                                                                                                                                                                                                                                                                                                                                                                                                                                                                                                                                                                                                                                                                                                                                                                                                                                                                                                                                                                                                                                              |                                           |
| 12  | 21 Fourth Avenue SE   | decor items  Page estion items Household items Furniture Home decor | yard, stroners, some toys                                    | ^              | X                                     | Main Street)                                                                                                                                                                                                                                                                                                                                                                                                                                                                                                                                                                                                                                                                                                                                                                                                                                                                                                                                                                                                                                                                                                                                                                                                                                                                                                                                                                                                                                                                                                                                                                                                                                                                                                                                                                                                                                                                                                                                                                                                                                                                                                                   |                                           |
| 10  | 110 4th Ave CE        | Recreation items, Household items, Furniture, Home decor            |                                                              |                | V                                     | Southeast (East of Central Avenue, South of                                                                                                                                                                                                                                                                                                                                                                                                                                                                                                                                                                                                                                                                                                                                                                                                                                                                                                                                                                                                                                                                                                                                                                                                                                                                                                                                                                                                                                                                                                                                                                                                                                                                                                                                                                                                                                                                                                                                                                                                                                                                                    |                                           |
| 13  | 113 4th Ave SE        | items,Sports equipment,Toys                                         |                                                              | Х              | Х                                     | Main Street)                                                                                                                                                                                                                                                                                                                                                                                                                                                                                                                                                                                                                                                                                                                                                                                                                                                                                                                                                                                                                                                                                                                                                                                                                                                                                                                                                                                                                                                                                                                                                                                                                                                                                                                                                                                                                                                                                                                                                                                                                                                                                                                   |                                           |
| 4.4 | 000 0 4 04 05         | Men's Clothing, Women's Clothing, Boy's Clothing, Recreation        |                                                              |                | , , , , , , , , , , , , , , , , , , , | Southeast (East of Central Avenue, South of                                                                                                                                                                                                                                                                                                                                                                                                                                                                                                                                                                                                                                                                                                                                                                                                                                                                                                                                                                                                                                                                                                                                                                                                                                                                                                                                                                                                                                                                                                                                                                                                                                                                                                                                                                                                                                                                                                                                                                                                                                                                                    | Model Formillo Colle                      |
| 14  | 302 2nd St. SE        | items,Household items,Home decor items,Sports equipment,Toys        | litale en itema de la line di ele en Vitale in Verreio Della |                | Х                                     | ·                                                                                                                                                                                                                                                                                                                                                                                                                                                                                                                                                                                                                                                                                                                                                                                                                                                                                                                                                                                                                                                                                                                                                                                                                                                                                                                                                                                                                                                                                                                                                                                                                                                                                                                                                                                                                                                                                                                                                                                                                                                                                                                              | Multi Family Sale                         |
| 45  | 000 045 4 05          | Harris hald it are a farmitum familiar and Table Torre              | kitchen items, baking dishes, Vitamix, Veggie Bullet         |                | V                                     | Southeast (East of Central Avenue, South of                                                                                                                                                                                                                                                                                                                                                                                                                                                                                                                                                                                                                                                                                                                                                                                                                                                                                                                                                                                                                                                                                                                                                                                                                                                                                                                                                                                                                                                                                                                                                                                                                                                                                                                                                                                                                                                                                                                                                                                                                                                                                    |                                           |
| 15  | 323 8th Ave SE        | Household items, Furniture, Equipment and Tools, Toys               | etc                                                          |                | Х                                     | Main Street)                                                                                                                                                                                                                                                                                                                                                                                                                                                                                                                                                                                                                                                                                                                                                                                                                                                                                                                                                                                                                                                                                                                                                                                                                                                                                                                                                                                                                                                                                                                                                                                                                                                                                                                                                                                                                                                                                                                                                                                                                                                                                                                   |                                           |
|     |                       | Men's Clothing, Women's Clothing, Boy's Clothing, Recreation        |                                                              |                |                                       | Court of Cou |                                           |
| 40  | 040 445 455 0 5       | items, Household items, Home decor items, Antiques, Sports          |                                                              |                | .,                                    | Southeast (East of Central Avenue, South of                                                                                                                                                                                                                                                                                                                                                                                                                                                                                                                                                                                                                                                                                                                                                                                                                                                                                                                                                                                                                                                                                                                                                                                                                                                                                                                                                                                                                                                                                                                                                                                                                                                                                                                                                                                                                                                                                                                                                                                                                                                                                    |                                           |
| 16  | 312 4th Ave. S. E.    | equipment,Toys                                                      |                                                              |                | Х                                     | Main Street)                                                                                                                                                                                                                                                                                                                                                                                                                                                                                                                                                                                                                                                                                                                                                                                                                                                                                                                                                                                                                                                                                                                                                                                                                                                                                                                                                                                                                                                                                                                                                                                                                                                                                                                                                                                                                                                                                                                                                                                                                                                                                                                   |                                           |
|     | 00.045 4 . 05         | Men's Clothing, Women's Clothing, Baby Boy Clothing, Baby           |                                                              |                | , ,                                   | Southeast (East of Central Avenue, South of                                                                                                                                                                                                                                                                                                                                                                                                                                                                                                                                                                                                                                                                                                                                                                                                                                                                                                                                                                                                                                                                                                                                                                                                                                                                                                                                                                                                                                                                                                                                                                                                                                                                                                                                                                                                                                                                                                                                                                                                                                                                                    |                                           |
| 17  | 38 8th Ave SE         | Equipment,Recreation items,Household items,Furniture,Toys           |                                                              |                | Х                                     | Main Street)                                                                                                                                                                                                                                                                                                                                                                                                                                                                                                                                                                                                                                                                                                                                                                                                                                                                                                                                                                                                                                                                                                                                                                                                                                                                                                                                                                                                                                                                                                                                                                                                                                                                                                                                                                                                                                                                                                                                                                                                                                                                                                                   |                                           |
|     |                       |                                                                     | D. L. Santa                                                  |                | ] .,                                  | Southeast (East of Central Avenue, South of                                                                                                                                                                                                                                                                                                                                                                                                                                                                                                                                                                                                                                                                                                                                                                                                                                                                                                                                                                                                                                                                                                                                                                                                                                                                                                                                                                                                                                                                                                                                                                                                                                                                                                                                                                                                                                                                                                                                                                                                                                                                                    | In garage, in alley between S. Central    |
| 18  | 325 S Central Ave.    | Women's Clothing, Household Items, Furniture, Home décor items      | Pet items                                                    |                | Х                                     | Main Street)                                                                                                                                                                                                                                                                                                                                                                                                                                                                                                                                                                                                                                                                                                                                                                                                                                                                                                                                                                                                                                                                                                                                                                                                                                                                                                                                                                                                                                                                                                                                                                                                                                                                                                                                                                                                                                                                                                                                                                                                                                                                                                                   | and 1st St SE                             |
|     |                       | Men's Clothing, Women's Clothing, Recreation items, Household       |                                                              |                |                                       | Southwest (West of Central Avenue, South of                                                                                                                                                                                                                                                                                                                                                                                                                                                                                                                                                                                                                                                                                                                                                                                                                                                                                                                                                                                                                                                                                                                                                                                                                                                                                                                                                                                                                                                                                                                                                                                                                                                                                                                                                                                                                                                                                                                                                                                                                                                                                    |                                           |
| 19  | 109 2nd Ave SW        | items,Furniture,Home decor items,Sports equipment,Toys              |                                                              | Х              |                                       | Main Street)                                                                                                                                                                                                                                                                                                                                                                                                                                                                                                                                                                                                                                                                                                                                                                                                                                                                                                                                                                                                                                                                                                                                                                                                                                                                                                                                                                                                                                                                                                                                                                                                                                                                                                                                                                                                                                                                                                                                                                                                                                                                                                                   | 50% off after 2 p.m.                      |
|     |                       |                                                                     |                                                              |                |                                       |                                                                                                                                                                                                                                                                                                                                                                                                                                                                                                                                                                                                                                                                                                                                                                                                                                                                                                                                                                                                                                                                                                                                                                                                                                                                                                                                                                                                                                                                                                                                                                                                                                                                                                                                                                                                                                                                                                                                                                                                                                                                                                                                |                                           |
|     |                       |                                                                     |                                                              |                |                                       | Southwest (West of Central Avenue, South of                                                                                                                                                                                                                                                                                                                                                                                                                                                                                                                                                                                                                                                                                                                                                                                                                                                                                                                                                                                                                                                                                                                                                                                                                                                                                                                                                                                                                                                                                                                                                                                                                                                                                                                                                                                                                                                                                                                                                                                                                                                                                    |                                           |
| 20  | 102 N. Central Avenue | Baby Boy Clothing,Baby Girl Clothing,Baby Equipment                 |                                                              |                | Х                                     | Main Street)                                                                                                                                                                                                                                                                                                                                                                                                                                                                                                                                                                                                                                                                                                                                                                                                                                                                                                                                                                                                                                                                                                                                                                                                                                                                                                                                                                                                                                                                                                                                                                                                                                                                                                                                                                                                                                                                                                                                                                                                                                                                                                                   | Clothing-newborn to 2T                    |