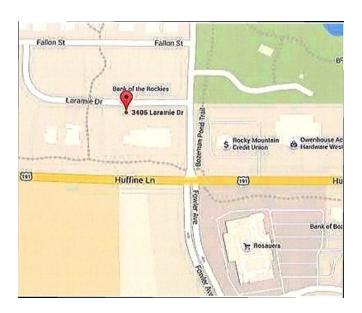

### **Bridger West Occupational Health & Bridger Urgent Care are Located at:**

3400 Laramie Dr., Bozeman, Northwest of Rosauers in the Bridger Orthopedics Building